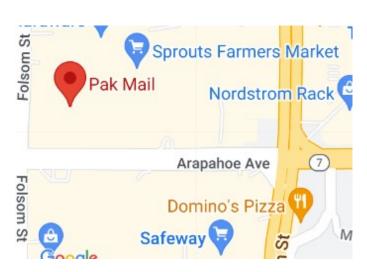

## Need to drop off something for Sadler Company?

You can drop off payments, or anything else for us, at our mailbox inside PakMail. PakMail is located in The Village shopping center at the northeast corner of Folsom & Arapahoe in Boulder, on the Folsom Street side. Just let the people behind the counter know you have something for Sadler Company, and they'll put it in our mailbox. There is a sign in sheet to record you were there.